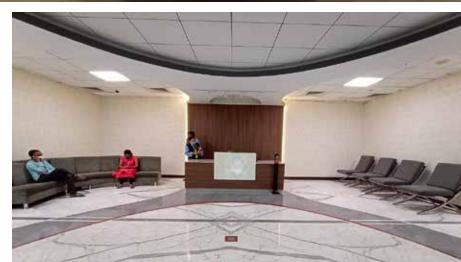

# **Neoperl India Udyog Vihar, Gurgaon**

Neoperl is a leading technology company that offers innovative solutions for drinking water. The Neoperl Group is a family-owned and -driven company based in Reinach-Basel (Switzerland). In India, led by Mr. Naveen Vatsa, who sits at their Udyog Vihar, Gurgaon office. Working with him was a great experience. IDA Builtech LLP has done Neoperl's Office and Factory Project of approx. 60,000 Square Feet area.