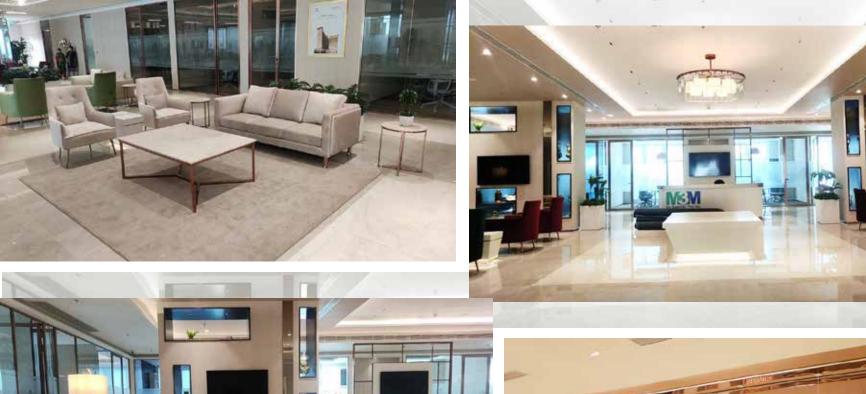

### **Smartworld** M3M IFC, Gurugram

Smartworld Developers is a real estate company envisioned as the future of real estate in India.

Our team was excited to work on this 18,000 Sq. Ft. office project that carries the theme of luxurious hospitality-centric modern office space. It has curved glass cabins, an open workspace, wooden paneling with brass inlays, Marble Flooring, Curved ceilings, with almost all modern interior elements

### M3M Office M3M Urbana, Gurugram

M3M Office at M3M Urbana Building was another feather in IDA's cap, which came as a repeat order from our respective client. Spread across 14,000 Square Feet of floor area, this office interior fit-outs project came with a strict project timeline.