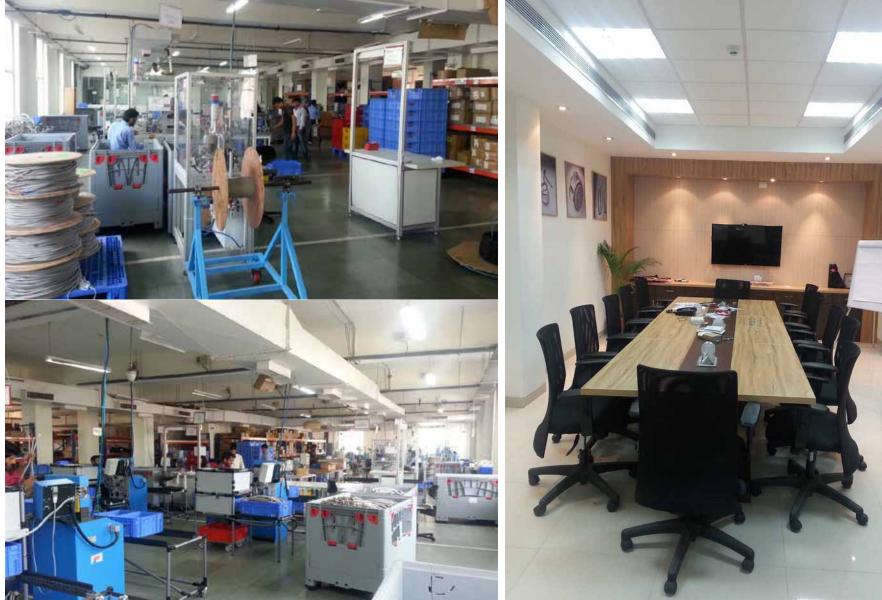

# **Neoperl India Udyog Vihar, Gurgaon**

Neoperl is a leading technology company that offers innovative solutions for drinking water. The Neoperl Group is a family-owned and -driven company based in Reinach-Basel (Switzerland). In India, led by Mr. Naveen Vatsa, who sits at their Udyog Vihar, Gurgaon office. Working with him was a great experience. IDA Builtech LLP has done Neoperl's Office and Factory Project of approx. 60,000 Square Feet area.