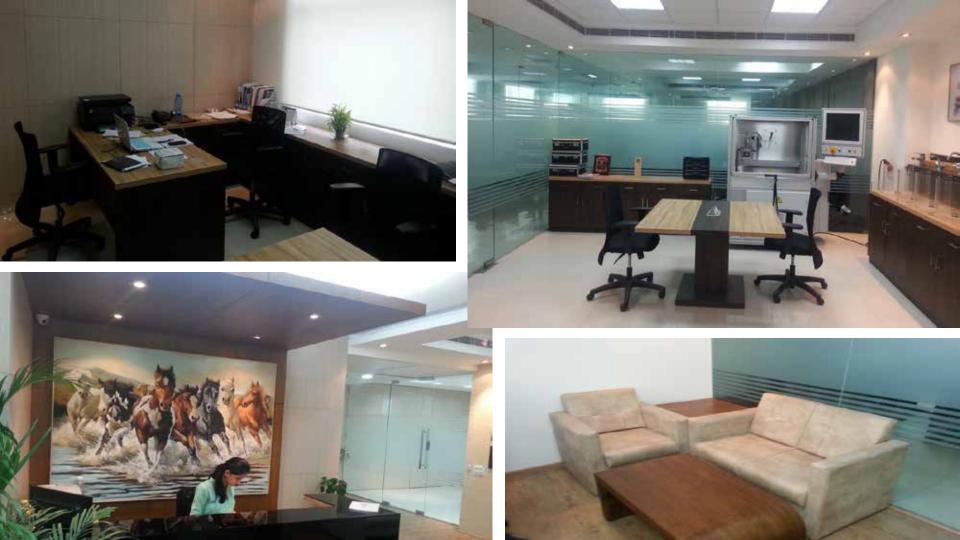

### **Smartworld** M3M IFC, Gurugram

Smartworld Developers is a real estate company envisioned as the future of real estate in India.

Our team was excited to work on this 18,000 Sq. Ft. office project that carries the theme of luxurious hospitality-centric modern office space. It has curved glass cabins, an open workspace, wooden paneling with brass inlays, Marble Flooring, Curved ceilings, with almost all modern interior elements

### M3M Office M3M Urbana, Gurugram

M3M Office at M3M Urbana Building was another feather in IDA's cap, which came as a repeat order from our respective client. Spread across 14,000 Square Feet of floor area, this office interior fit-outs project came with a strict project timeline.