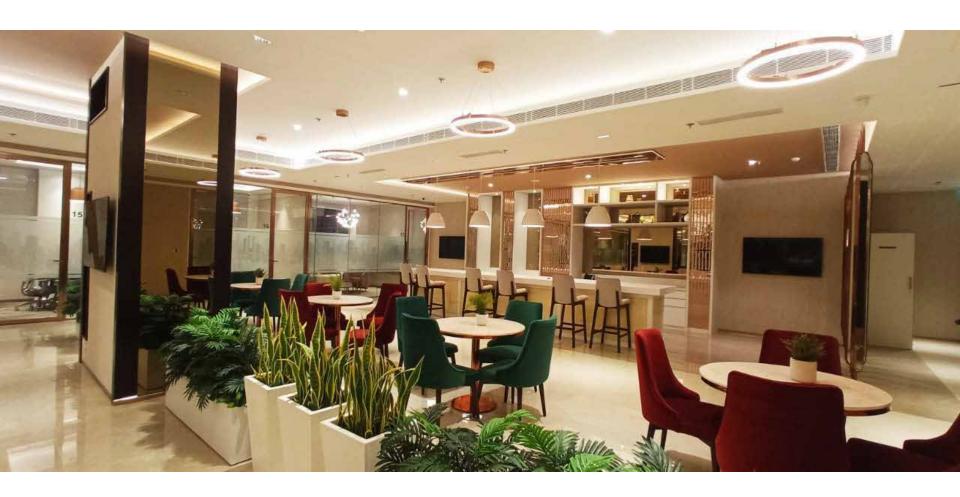

# **Neoperl India Udyog Vihar, Gurgaon**

Neoperl is a leading technology company that offers innovative solutions for drinking water. The Neoperl Group is a family-owned and -driven company based in Reinach-Basel (Switzerland). In India, led by Mr. Naveen Vatsa, who sits at their Udyog Vihar, Gurgaon office. Working with him was a great experience. IDA Builtech LLP has done Neoperl's Office and Factory Project of approx. 60,000 Square Feet area.