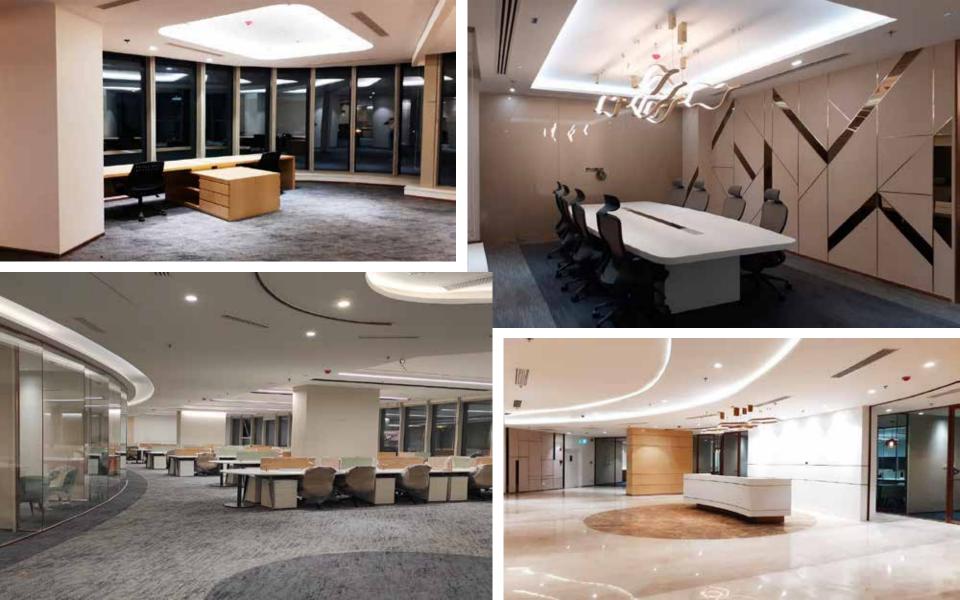

### **Smartworld** M3M IFC, Gurugram

Smartworld Developers is a real estate company envisioned as the future of real estate in India.

Our team was excited to work on this 18,000 Sq. Ft. office project that carries the theme of luxurious hospitality-centric modern office space. It has curved glass cabins, an open workspace, wooden paneling with brass inlays, Marble Flooring, Curved ceilings, with almost all modern interior elements