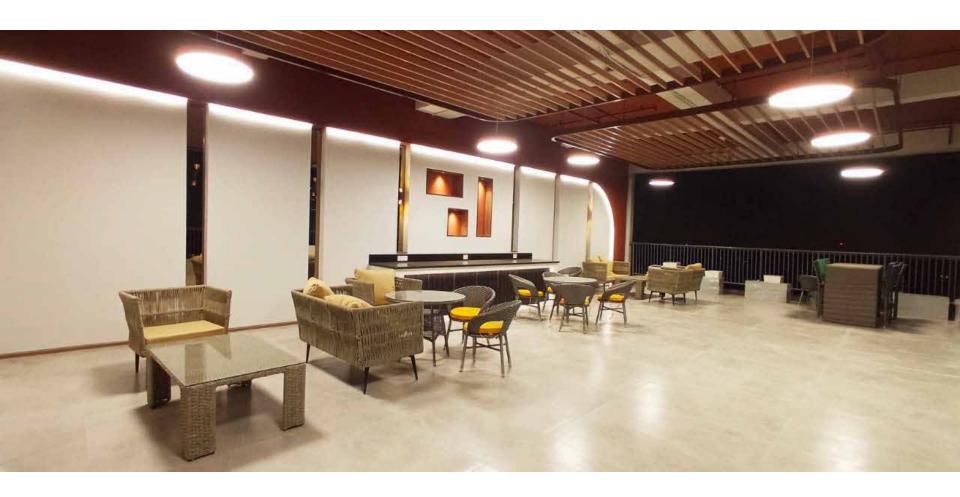

### **Smartworld** M3M IFC, Gurugram

Smartworld Developers is a real estate company envisioned as the future of real estate in India.

Our team was excited to work on this 18,000 Sq. Ft. office project that carries the theme of luxurious hospitality-centric modern office space. It has curved glass cabins, an open workspace, wooden paneling with brass inlays, Marble Flooring, Curved ceilings, with almost all modern interior elements