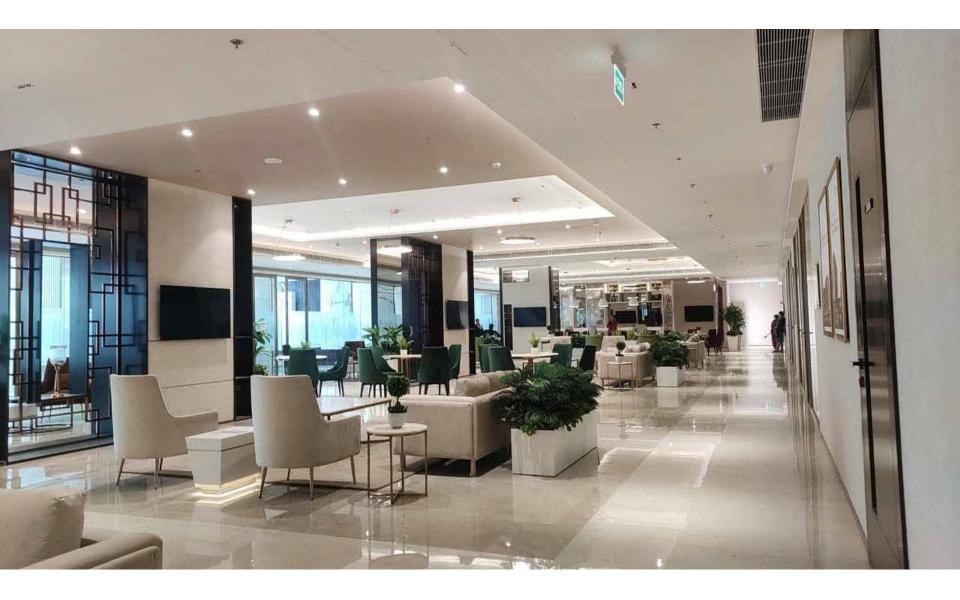

### M3M Office M3M Urbana, Gurugram

M3M Office at M3M Urbana Building was another feather in IDA's cap, which came as a repeat order from our respective client. Spread across 14,000 Square Feet of floor area, this office interior fit-outs project came with a strict project timeline.

Handing the project on time is what the IDA team always strives for. We are thankful to our client who has shown their faith in us again.