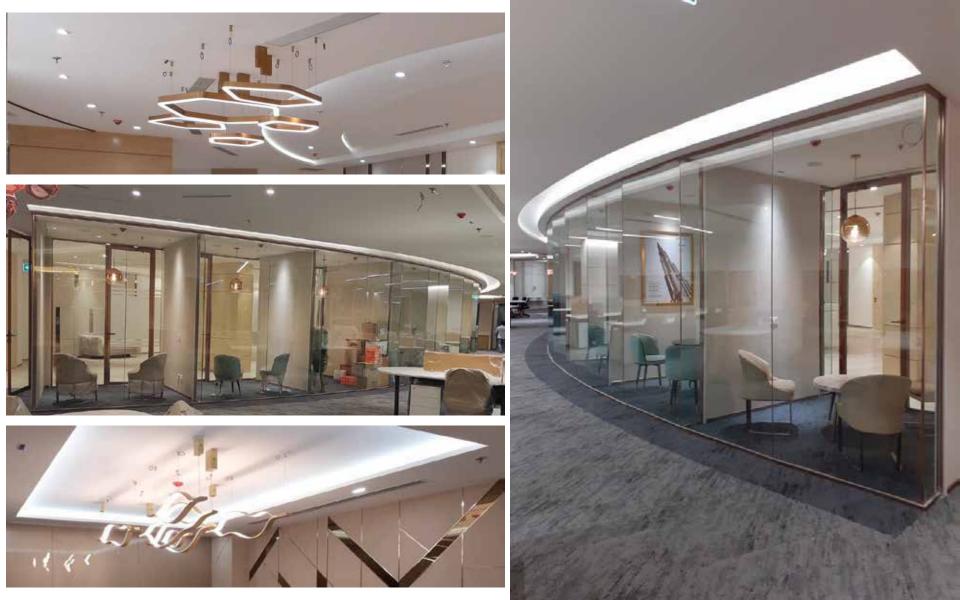

### **Smartworld** M3M IFC, Gurugram

Smartworld Developers is a real estate company envisioned as the future of real estate in India.

Our team was excited to work on this 18,000 Sq. Ft. office project that carries the theme of luxurious hospitality-centric modern office space. It has curved glass cabins, an open workspace, wooden paneling with brass inlays, Marble Flooring, Curved ceilings, with almost all modern interior elements