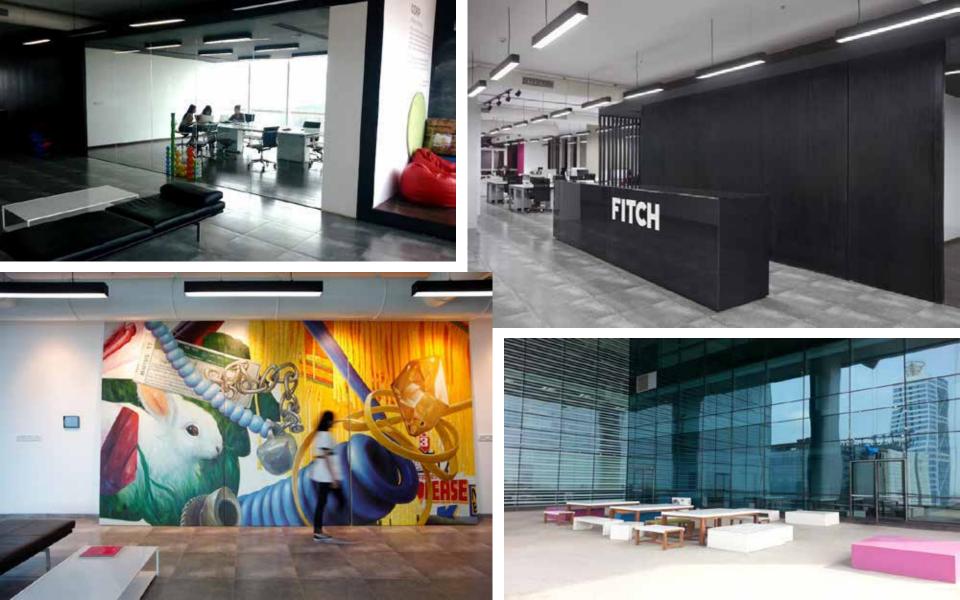

# **Fitch IBF Center, Mumbai**

Fitch is the world's leading brand and retail consultancy, and we are proud to be associated with them to work for their own office at IBF Center, Mumbai. We have completed the interior fit-outs for the floor area of approximately 10,000 Sq. Ft. It was a challenging project but great to work with the creative minds who were very excited to design this office space.